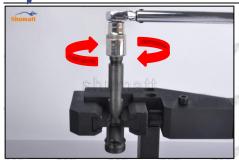

#### 2.4. G3S17 Injector Nozzle's Installation

(1) Tightening torque of injector nozzle

The torque lever and tightening moment specified in the injector maintenance manual must be installed when the injector nozzle is installed. (50Nm)

Mob/Whatsapp: +86 13410541523 Tel: +8675523215133

Email: <u>ruby@shumatt.com</u> Website: <u>www.shumatt.com</u>

The tightening torque of the nozzle cap must be installed in accordance with the tightening torque specified in the injector maintenance manual