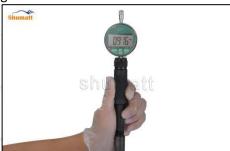

Use a measuring tool to measure whether the stroke of the nozzle needle valve is within the range (15-45um) specified in the injector maintenance manual. If not, adjust the stroke of the nozzle to adjust the gasket.

If the value is greater than normal, thicken the gasket for oil-nozzle needle valve lift adjustment; if the value is less than normal, reduce the gasket for oil-nozzle needle valve lift adjustment

#### 2.6. G3S17 Injector Nozzle List of Tools Used During Measurement and Installation

| Image       | shuhet                                                                                           |                                                                                                                               | shumatt                                         |
|-------------|--------------------------------------------------------------------------------------------------|-------------------------------------------------------------------------------------------------------------------------------|-------------------------------------------------|
| SKU         | CRT084                                                                                           | CRT220                                                                                                                        | CRT079                                          |
| Description | Torque wrench: 19-110nm 1/2 It is used to control tightening force and angle during installation | Fuel injector stroke measuring tool: is used to measure buffer stroke of fuel injector, armature stroke and remaining air gap | Micrometer: is used to measure gasket thickness |
| lmage       |                                                                                                  |                                                                                                                               | SHAMAL SHAMAL SHAMAL SH                         |
| SKU         | THE PART WITH THE                                                                                | CRT281                                                                                                                        | THE THE PERSON                                  |
| Description | Ultrasonic cleaning machine: is used for cleaning fuel injector and parts                        | Common rail injector test bench: check the injector working condition                                                         | SHEADERLE SHEADERLE SHE                         |