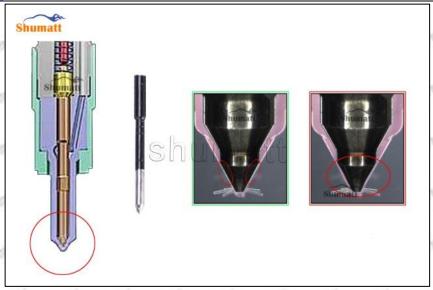

#### 2.2. G3S17 Injector Nozzle Inspection.

(1) Check whether there is deformation, cracking, thread damage, quenching, leakage and rust in the guide sleeve, spring, gasket and tight cap of the nozzle. The tight cap of the nozzle must be replaced after being disassembled for more than 5 times, as shown in the following.

Mob/Whatsapp: +86 13410541523 Tel: +8675523215133
Email: ruby@shumatt.com Website: www.shumatt.com

- (2) Replace the tight cap of the nozzle and the copper gasket of the injector nozzle
- (3) Check whether the gap between the nozzle needle and the nozzle shell is within the standard range and whether it reaches the standard for use
- All parts should be examined for wear under a microscope at least 20 times larger
- A Nozzle tight cap deformation, cracking, thread damage, quenching, leakage, will lead to black smoke vehicle cap, fuel injector damage.
- ▲ Injector opening pressure greater than or less than the specified range may cause injector damage.
- Failure to replace wearing parts in time during maintenance may lead to fuel injector damage.