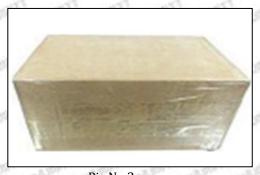

#### 3.7. G3S17 Injector Nozzle's Packing

**Domestic express packaging:** Usually wrapped in waterproof scotch tape, such as picture No.2.

International express packaging: Wrapped with waterproof yellow tape After wrapping the black protective film, such as picture No. 3.

A Minors are prohibited from using transparent tape, yellow tape, black wrapping protective film, and white wrapping protective film to avoid personal injury.

Pic No.2 Domestic express packaging: Wrapped by Transparent tape