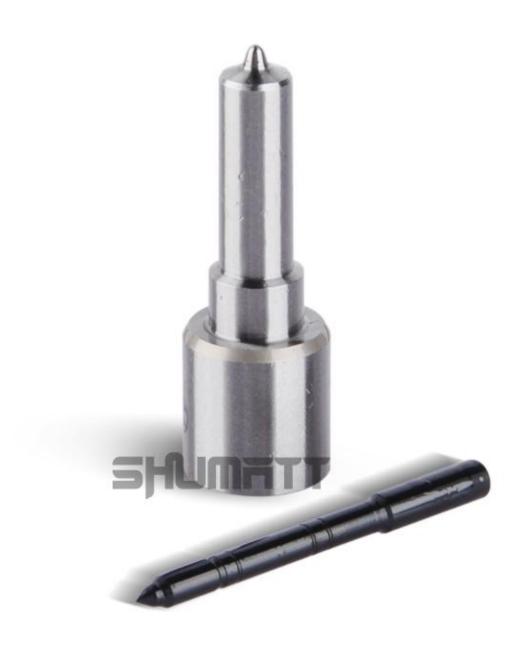

#### 1. G3S17 Injector Nozzle Introduction

#### 1.1. G3S17 Injector Nozzle's Basic Information

| Title | Injector Nozzle G3S17 China<br>made new | Brand  |  |
|-------|-----------------------------------------|--------|--|
| SKU1  | G1X900000G3S17                          | XINGMA |  |
| SKU2  | G1Z1700000G3S17                         | LIWEI  |  |

#### 1.2. G3S17 Injector Nozzle's Common Written Part Number

| Injector Nozzle Order Number Injector Nozzle Engraved Num |       |
|-----------------------------------------------------------|-------|
| 293400-0170                                               | G3S17 |