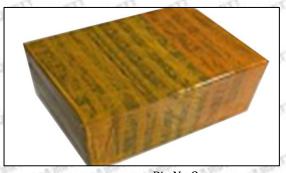

#### 3.7. G3S17 Injector Nozzle's Packing

**Domestic express packaging:** Usually wrapped in waterproof scotch tape, such as picture No.2.

International express packaging: Wrapped with waterproof yellow tape After wrapping the black protective film, such as picture No. 3.

Pic No.3 International express packaging: Wrapped with yellow tape after wrapping black protective film

Mob/Whatsapp: +86 13410541523 Tel: +8675523215133 Email: ruby@shumatt.com

© 2022 Shenzhen Shumatt Technology Co., Ltd